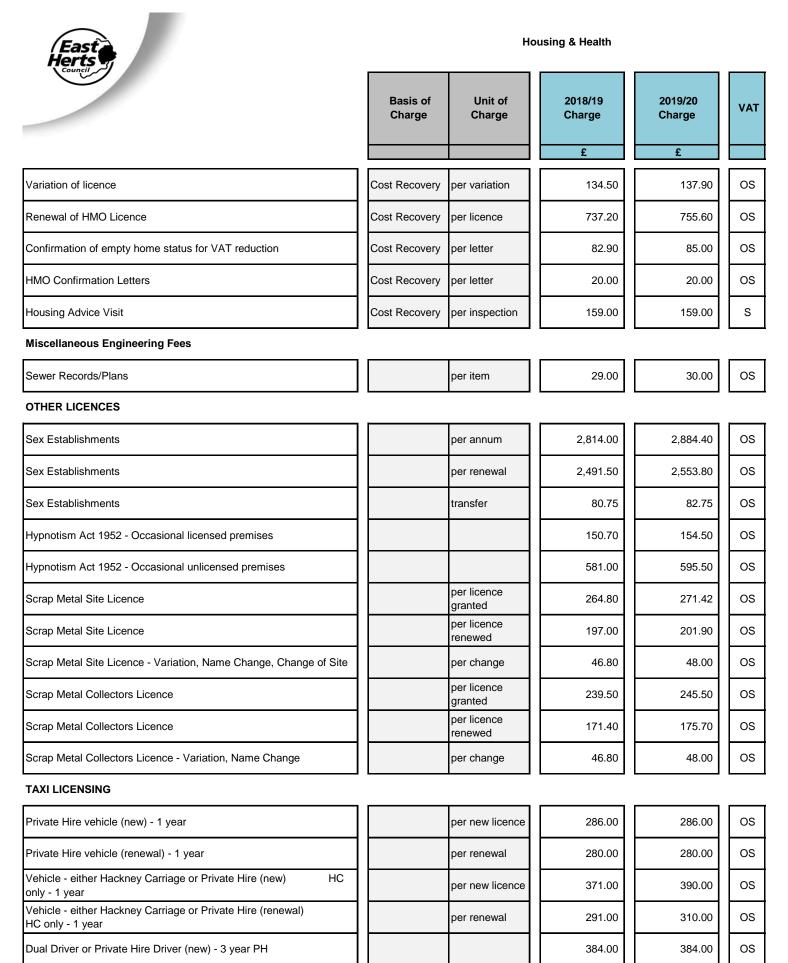

### **Private Sector Housing**

| Standards inspection for immigration                                                            | Cost Recovery |
|-------------------------------------------------------------------------------------------------|---------------|
| Housing Notices                                                                                 | Cost Recovery |
| Fixed penalty for failure to belong to an approved redress scheme                               |               |
| Licence for a HMO with no more than 5 bedrooms (initiated by applicant without LA intervention) | Cost Recovery |
| Licence for a HMO with no more than 5 bedrooms (initiated by applicant with LA intervention)    | Cost Recovery |
| Additional bedrooms                                                                             | Cost Recovery |

| 161.50   |  |
|----------|--|
| 371.30   |  |
| 5,000.00 |  |
| 887.90   |  |
| 1,205.00 |  |
| 16.20    |  |

per inspection

fixed charge

fixed charge

per licence

per licence

each

| 165.50   | S  |
|----------|----|
| 380.60   | OS |
| 5,000.00 | OS |
| 910.00   | OS |
| 1,235.00 | OS |
| 16.60    | OS |

| Charge         Charde         Charde         Charde<                                                                                                                                                                                                                                                                                                                                                                                                                                                                                                                                                                                                                                                                                                                                                                                            | East<br>Hereiner                                                  | Но        | ousing & Health |        |     |
|----------------------------------------------------------------------------------------------------------------------------------------------------------------------------------------------------------------------------------------------------------------------------------------------------------------------------------------------------------------------------------------------------------------------------------------------------------------------------------------------------------------------------------------------------------------------------------------------------------------------------------------------------------------------------------------------------------------------------------------------------------------------------------------------------------------------------------------------------------------------------------------------------------------------------------------------------------------------------------------------------------------------------------------------------------------------------------------------------------------------------------------------------------------------------------------------------------------------------------------------------------------------------------------------------------------------------------------------------------------------------------------------------------------------------------------------------------------------------------------------------------------------------------------------------------------------------------------------------------------------------------------------------------------------------------------------------------------------------------------------------------------------------------------------------------------------------------------------------------------------------------------------------------------------------------------------------------------------------------------------------------------------------------------------------------------------------------------------------------------|-------------------------------------------------------------------|-----------|-----------------|--------|-----|
| Dual Driver or Private Hire Driver (renewal) - 3 year PH         Image: Constraint of the Driver (renewal) - 1 year         Constraint of the Driver - 1 year (renewal) - 1 year         Constraint of the Driver - 1 year (renewal) - 1 year         Constraint of Driver         Constraint o                                                                                                                                                                                                                                                                                                                                                              |                                                                   | <br>      |                 |        | VAT |
| Dual Driver or Private Hire Driver (new) - 1 year         NNA         3336.00         03           Dual Driver or Private Hire Driver (newai) - 1 year         NNA         308.00         03           Private Hire Operator - 5 year (new)         2295.00         2295.00         2295.00         028           Private Hire Operator - 5 year (newai)         1         289.00         289.00         03           Private Hire Operator - 1 year (newai)         1         1         1         289.00         03           Private Hire Operator - 1 year (newai)         1         1         1         1         03         03           Private Hire Operator - 1 year (newai)         1         1         1         1         0         0         0         0         0         0         0         0         0         0         0         0         0         0         0         0         0         0         0         0         0         0         0         0         0         0         0         0         0         0         0         0         0         0         0         0         0         0         0         0         0         0         0         0         0         0         0                                                                                                                                                                                                                                                                                                                                                                                                                                                                                                                                                                                                                                                                                                                                                                                                                                                                                             |                                                                   |           | £               | £      |     |
| Dual Driver or Private Hire Operator - 5 year (newal) - 1 year         Image: Comparison of the comparison                 | Dual Driver or Private Hire Driver (renewal) - 3 year PH          |           | 277.00          | 277.00 | OS  |
| Private Hire Operator - 5 year (new)Image: Constraint of the constraint of th          | Dual Driver or Private Hire Driver (new) - 1 year                 |           | N/A             | 335.00 | OS  |
| Private Hire Operator - 5 year (renewal)Image: Constraint of the section of the sectio          | Dual Driver or Private Hire Driver (renewal) - 1 year             |           | N/A             | 308.00 | OS  |
| Private Hire Operator - 1 year (new)Image: Constraint of the section of          | Private Hire Operator - 5 year (new)                              |           | 295.00          | 295.00 | OS  |
| Private Hire Operator - 1 year (renewal)Image: Constraint of the section of the sectio          | Private Hire Operator - 5 year (renewal)                          |           | 289.00          | 289.00 | OS  |
| Each additional vehicle above 6Image of vehicle (new vehicle on old plate number)Image of vehicle on old plate number on old plate numbe                                                                                                                                                                                                                                           | Private Hire Operator - 1 year (new)                              |           | N/A             | 263.00 | OS  |
| Change of vehicle (new vehicle on old plate number)Image of vehicle (courtesy car)Image of v                                                                                                                                                                                                                                                                                                                                                                                                                                                                   | Private Hire Operator - 1 year (renewal)                          |           | N/A             | 263.00 | OS  |
| Change of vehicle (courtesy car)Image of vehicle (courtesy ca                                                                                                                                                                                                                                                                                                                                                                                                                                                                   | Each additional vehicle above 6                                   |           | -               | -      | OS  |
| Vehile Inspection (5 year check)Image: Section (5 year check)Image: Sectio                                                                                                                                                                                                                                                                                                                                                                                                                                                                                              | Change of vehicle (new vehicle on old plate number)               |           | 54.00           | 54.00  | OS  |
| Private Hire Driver converted to Dual DriverImage: Construct of the Driver converted to Hackney CarriageImage: Construct of the Driver converted to H                                                                                                                                                                                                                                                                      | Change of vehicle (courtesy car)                                  |           | 83.00           | 83.00  | OS  |
| And the constraint of the constr | Vehile Inspection (5 year check)                                  |           | N/A             | 32.00  | OS  |
| Cange of vehicle proprieterImage: Constraint of the second of          | Private Hire Driver converted to Dual Driver                      |           | 50.00           | 50.00  | OS  |
| Change of DVLA details (registration number etc)Image of Drivers addressImage of DriversImage of DriversImag                                                                                                                                                                                                                                                                                                                                                                                                                                                                                                                                                                                                                                                                                           | Private Hire Driver converted to Hackney Carriage                 |           | 99.00           | 99.00  | OS  |
| Change of Drivers addressImage of DriversImage of Driver                                                                                                                                                                                                                                                                                                                                                                                                                                                                                                                                                                                                                                                                                                                               | Cange of vehicle proprieter                                       |           | 37.00           | 37.00  | OS  |
| Knowledge test and training day (all new applicants)Image: Constraining day (all new applicants)Image: C                                                                                                                                                                                                                                                                                                                                                       | Change of DVLA details (registration number etc)                  |           | 56.00           | 56.00  | OS  |
| Accord in the second in the  | Change of Drivers address                                         |           | 11.00           | 11.00  | OS  |
| Resit of routes test onlyImage: Constraint of the section of the sectio          | Knowledge test and training day (all new applicants)              |           | 98.00           | 98.00  | OS  |
| LinkLinkLinkLinkLinkLinkLinkLinkLinkLinkLinkLinkLinkLinkLinkLinkLinkLinkLinkLinkLinkLinkLinkLinkLinkLinkLinkLinkLinkLinkLinkLinkLinkLinkLinkLinkLinkLinkLinkLinkLinkLinkLinkLinkLinkLinkLinkLinkLinkLinkLinkLinkLinkLinkLinkLinkLinkLinkLinkLinkLinkLinkLinkLinkLinkLinkLinkLinkLinkLinkLinkLinkLinkLinkLinkLinkLinkLinkLinkLinkLinkLinkLinkLinkLinkLinkLinkLinkLinkLinkLinkLinkLinkLinkLinkLinkLinkLinkLinkLinkLinkLinkLinkLinkLinkLinkLinkLinkLinkLinkLinkLinkLinkLinkLinkLinkLinkLinkLinkLinkLinkLinkLinkLinkLinkLinkLinkLinkLinkLinkLinkLinkLinkLinkLinkLinkLinkLinkLinkLinkLinkLinkLinkLinkLinkLinkLinkLinkLinkLinkLinkLinkLinkLinkLinkLinkLi                                                                                                                                                                                                                                                                                                                                                                                                                                                                                                                                                                                                                                                                                                                                                                                                                                                                                                                                                                                                                                                                                                                                                                                                                                                                                                                                                                                                                                                             | Resit of both routes and rules & regulations tests                |           | 52.00           | 52.00  | OS  |
| Enhanced DBS OnlineImage: Constraint of the second sec          | Resit of routes test only                                         |           | 34.00           | 34.00  | OS  |
| Basic Disclosure OnlineImage: Second sec          | Update training for existing drivers                              |           | 59.00           | 59.00  | OS  |
| Roof light (complete)     per light     74.00     74.00     S       Roof light (top cover or base plate)(new cost for top cover only)     per light     another light     37.00     S                                                                                                                                                                                                                                                                                                                                                                                                                                                                                                                                                                                                                                                                                                                                                                                                                                                                                                                                                                                                                                                                                                                                                                                                                                                                                                                                                                                                                                                                                                                                                                                                                                                                                                                                                                                                                                                                                                                          | Enhanced DBS Online                                               |           | 62.00           | 62.00  | OS  |
| Roof light (top cover or base plate)(new cost for top cover only)     per light     37.00     37.00                                                                                                                                                                                                                                                                                                                                                                                                                                                                                                                                                                                                                                                                                                                                                                                                                                                                                                                                                                                                                                                                                                                                                                                                                                                                                                                                                                                                                                                                                                                                                                                                                                                                                                                                                                                                                                                                                                                                                                                                            | Basic Disclosure Online                                           |           | 43.00           | 43.00  | OS  |
|                                                                                                                                                                                                                                                                                                                                                                                                                                                                                                                                                                                                                                                                                                                                                                                                                                                                                                                                                                                                                                                                                                                                                                                                                                                                                                                                                                                                                                                                                                                                                                                                                                                                                                                                                                                                                                                                                                                                                                                                                                                                                                                | Roof light (complete)                                             | per light | 74.00           | 74.00  | S   |
| Roof Light (base) 28.00 28.00 S                                                                                                                                                                                                                                                                                                                                                                                                                                                                                                                                                                                                                                                                                                                                                                                                                                                                                                                                                                                                                                                                                                                                                                                                                                                                                                                                                                                                                                                                                                                                                                                                                                                                                                                                                                                                                                                                                                                                                                                                                                                                                | Roof light (top cover or base plate)(new cost for top cover only) | per light | 37.00           | 37.00  | S   |
|                                                                                                                                                                                                                                                                                                                                                                                                                                                                                                                                                                                                                                                                                                                                                                                                                                                                                                                                                                                                                                                                                                                                                                                                                                                                                                                                                                                                                                                                                                                                                                                                                                                                                                                                                                                                                                                                                                                                                                                                                                                                                                                | Roof Light (base)                                                 |           | 28.00           | 28.00  | S   |

| East<br>Herts                                                            |                    | Н                 | ousing & Health        |                        |     |
|--------------------------------------------------------------------------|--------------------|-------------------|------------------------|------------------------|-----|
| Council                                                                  | Basis of<br>Charge | Unit of<br>Charge | 2018/19<br>Charge<br>£ | 2019/20<br>Charge<br>£ | VAT |
| 2nd hand top or base                                                     |                    |                   | ž                      | £                      | s   |
|                                                                          |                    |                   | -                      | -                      |     |
| Replacement badges                                                       |                    |                   | 24.00                  | 24.00                  | S   |
| Replacement plate (or additional for a trailer)                          |                    |                   | 40.00                  | 40.00                  | S   |
| Roof light bulbs                                                         |                    |                   | 3.00                   | 3.00                   | S   |
| Magnets (sold as a pair)                                                 |                    |                   | 6.00                   | 6.00                   | S   |
| Executive Disc (private hire vehicles only)                              |                    |                   | 11.00                  | 11.00                  | S   |
| Refund per full calendar month of unexpired drivers licence PH (new)     |                    |                   | 1.60                   | 1.60                   | OS  |
| Refund per full calendar month of unexpired drivers licence PH (renewal) |                    |                   | 1.30                   | 1.30                   | OS  |
| Refund per full calendar month of unexpired drivers licence HC (new)     |                    |                   | 1.60                   | 1.60                   | OS  |
| Refund per full calendar month of unexpired drivers licence HC (renewal) |                    |                   | 1.30                   | 1.30                   | OS  |
| Refund per full calendar month of unexpired vehicle licence PH (new)     |                    |                   | 3.70                   | 3.70                   | OS  |
| Refund per full calendar month of unexpired vehicle licence PH (renewal) |                    |                   | 3.70                   | 3.70                   | OS  |
| Refund per full calendar month of unexpired vehicle licence HC (new)     |                    |                   | 3.70                   | 3.70                   | OS  |
| Refund per full calendar month of unexpired vehicle licence HC (renewal) |                    |                   | 3.70                   | 3.70                   | OS  |
| Refund per full calendar year of unexpired operators licence (new)       |                    |                   | 10.40                  | 10.40                  | OS  |
| Refund per full calendar year of unexpired operators licence (renewal)   |                    |                   | 10.40                  | 10.40                  | OS  |