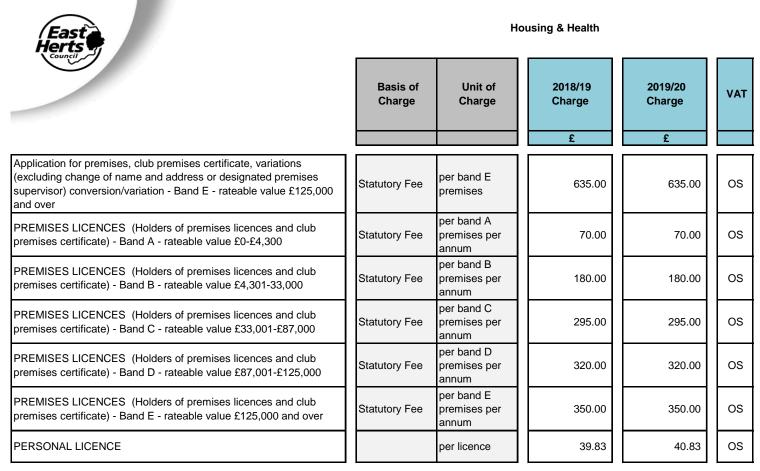

#### PREMISES LICENCES

| Application for premises, club premises certificate, variations<br>(excluding change of name and address or designated premises<br>supervisor) conversion/variation - Band A - rateable value £0-£4,300            | Statutory Fee | per band A<br>premises | 100.00 | 100.00 | os |
|--------------------------------------------------------------------------------------------------------------------------------------------------------------------------------------------------------------------|---------------|------------------------|--------|--------|----|
| Application for premises, club premises certificate, variations<br>(excluding change of name and address or designated premises<br>supervisor) conversion/variation - Band B - rateable value £4,301-<br>33,000    | Statutory Fee | per band B<br>premises | 190.00 | 190.00 | os |
| Application for premises, club premises certificate, variations<br>(excluding change of name and address or designated premises<br>supervisor) conversion/variation - Band C - rateable value £33,001-<br>£87,000  | Statutory Fee | per band C<br>premises | 315.00 | 315.00 | os |
| Application for premises, club premises certificate, variations<br>(excluding change of name and address or designated premises<br>supervisor) conversion/variation - Band D - rateable value £87,001-<br>£125,000 | Statutory Fee | per band D<br>premises | 450.00 | 450.00 | os |